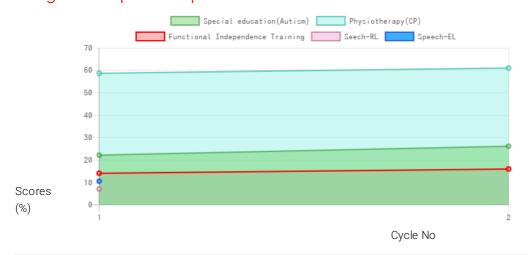

### **Progress Report**

| Evaluation No | Special education(Autism)<br>Score % - Month - Year | Physiotherapy(CP)<br>Score % - Month - Year | Speech<br>RL - EL - Month - Year | Functional Independence Training<br>Score % - Month - Year |
|---------------|-----------------------------------------------------|---------------------------------------------|----------------------------------|------------------------------------------------------------|
| 1             | 22.45% - February - 2021                            | 59.11% - February - 2021                    | 7.25% - 10.75% - July - 2021     | 14.29% - February - 2021                                   |
| 2             | 26.42% - July - 2021                                | 61.49% - August - 2021                      |                                  | 16.19% - August - 2021                                     |

Note: Variations in therapy outcome are due to several factors including the health of the child at the time of evaluation. Progress Report Graph

Information:- CP - Cerebral Palsy; SB - Spina bifida; MD - Muscular Dystrophy; CTEV - Clubfoot; ID - Intellectual Disability; CP, MD - Cerebral Palsy/Multiple Disabilities; LV - Low Vision; TB - Total Blind; ADHD - Attention Deficit Hyperactive Disorder; DB - Deaf Blind; RL - Receptive language; EL - Expressive language;